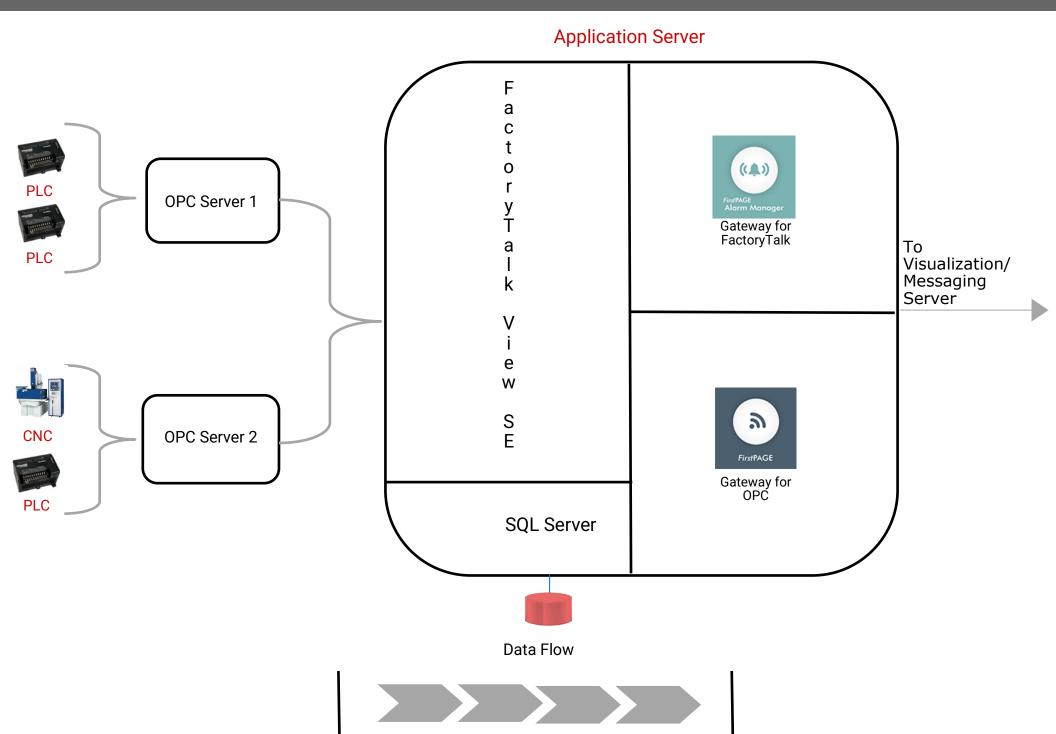

FirstPAGE Alarm Manager monitors alarms and events. Should a monitored alarm or event occur, it will
  automatically escalate through a pre-defined hierarchy of responsible parties until acknowledged. It sends
  key information to the right person at the right time on whatever communication device that is configured for
  that individual.
- Marquee Manager software monitors manufacturing environments and sends real-time, automated messages (Alarms, Events, KPIs, OEE) to visual and audible devices, including LED/LCD displays, smartphones, tablets, and sounder devices.

SeQent's FactoryTalk View SE gateways support all versions of FactoryTalk View SE 10.0 or higher.

## FactoryTalk® View SE Integration Architecture Overview



## FactoryTalk® View SE Integration Application Server Overview



## FactoryTalk® View SE Integration Visualization/Messaging Server Overview





For additional information on solutions offered by SeQent, please contact our sales group:

4500 Blakie Road, Suite 137 London, ON N6L 1G5 Canada

+1.519.652.0401

Sales@SeQent.com

www.SeQent.com