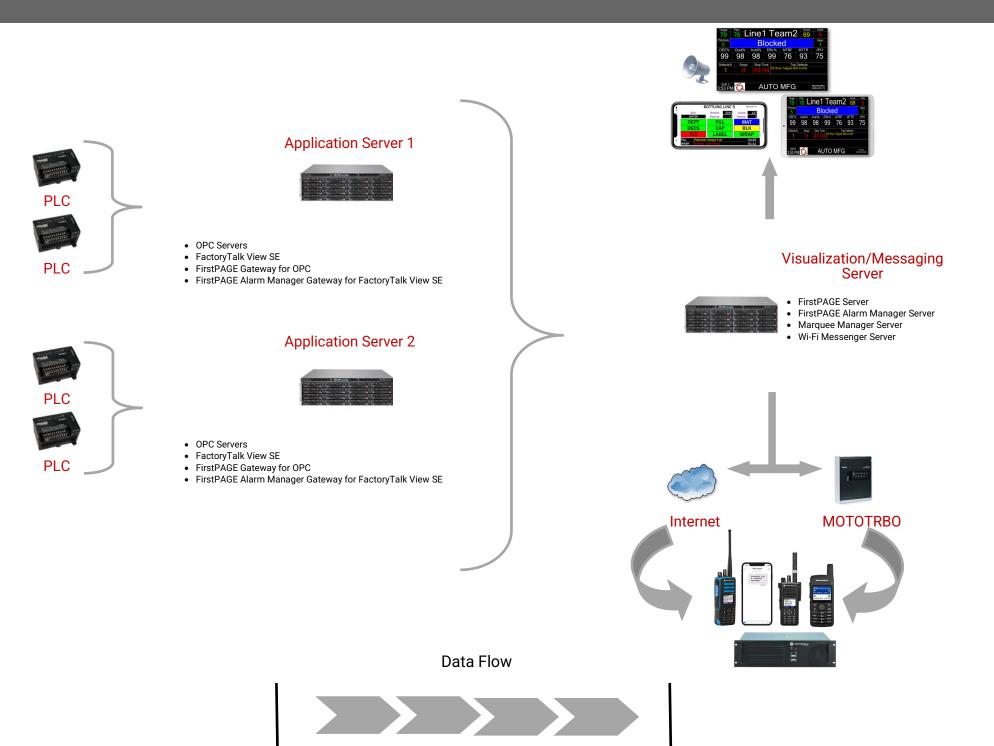

es), it allows for a vast combination of custom implementations.
- FirstPAGE Alarm Manager monitors alarms and events. Should a monitored alarm or event occur, it will
  automatically escalate through a pre-defined hierarchy of responsible parties until acknowledged. It sends
  key information to the right person at the right time on whatever communication device that is configured for
  that individual.
- Marquee Manager software monitors manufacturing environments and sends real-time, automated messages (Alarms, Events, KPIs, OEE) to visual and audible devices, including LED/LCD displays, smartphones, tablets, and sounder devices.

SeQent's FactoryTalk View SE gateways support all versions of FactoryTalk View SE 10.0 or higher.

## FactoryTalk® View SE Integration Architecture Overview



## FactoryTalk® View SE Integration Application Server Overview



## FactoryTalk® View SE Integration Visualization/Messaging Server Overview





For additional information on solutions offered by SeQent, please contact our sales group:

4500 Blakie Road, Suite 137 London, ON N6L 1G5 Canada

+1.519.652.0401

Sales@SeQent.com

www.SeQent.com