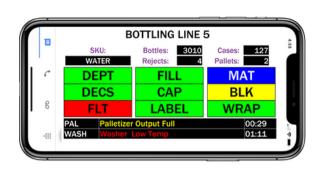

### FEATURE SPOTLIGHT

The Configuration Editor tool provides the ability to customize any display surface with text, graphics, animations, and audio while creating a standard interface across all display types. What makes our solution unique and different is the ability to pull information from multiple competing MES/SCADA systems, PLCs via OPC, and our ODBC/database connector. This solution offers ultimate connectivity and interoperability that includes the ability to incorporate an audio component. Typical use cases involve displaying target vs. actual coming from the MES system, machine faults coming from the SCADA system (that includes playing a tune that is associated with a particular skilled trade), and end-of-shift counts coming from an OPC Server.