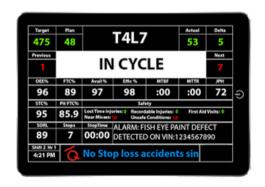

### FEATURE SPOTLIGHT

The Configuration Editor tool provides the ability to customize any display surface with text, graphics, animations, and audio while creating a standard interface across all display types. What makes our solution unique and different is the ability to pull information from multiple competing MES/SCADA systems, PLCs via OPC, and our ODBC/database connector. This solution offers ultimate connectivity and interoperability that includes the ability to incorporate an audio component. Typical use cases involve displaying target vs. actual coming from the MES system, machine faults coming from the SCADA system (that includes playing a tune that is associated with a particular skilled trade), and end-of-shift counts coming from an OPC Server.