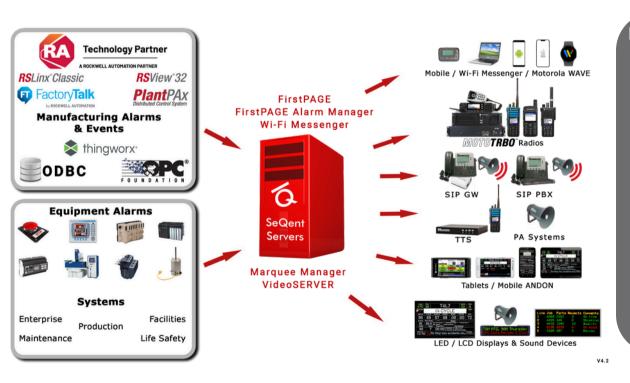

#### SEE. HEAR. RESPOND. RESOLVE.

Plant floor communication is critical, and you need a multi-faceted approach that provides real-time information to staff that ultimately leads to the reduction of unscheduled downtime. Our ANDON-Visual Display Management / Mobile ANDON Software is easy to install and infinitely scalable. Our software monitors manufacturing environments and sends real-time, automated messages (Alarms, Events, KPIs, OEE) to visual and audible devices, including LED/LCD displays, smartphones, tablets, and sounder devices. Manufacturing environments are highly complex and have several industrial software products to support facilities, maintenance, packaging, production and other operations. SeQent is the only platform that can pull information from multiple data sources, including BMS, DCS, MES, and SCADA systems and push this to a single pane of glass, including audio.

#### **KEY FEATURES**

- 1. Interfaces to Rockwell Automation, PTC, OPC, and ODBC
- 2. Compatible with any web-enabled device with HTML5 browser support
- 3. Driver support for a number of different LED display manufacturers
- 4. Trigger events when a data value or bit reaches a certain value

### FEATURE SPOTLIGHT

The Configuration Editor tool provides the ability to customize any display surface with text, graphics, animations, and audio while creating a standard interface across all display types. What makes our solution unique and different is the ability to pull information from multiple competing MES/SCADA systems, PLCs via OPC, and our ODBC/database connector. This solution offers ultimate connectivity and interoperability that includes the ability to incorporate an audio component. Typical use cases involve displaying target vs. actual coming from the MES system, machine faults coming from the SCADA system (that includes playing a tune that is associated with a particular skilled trade), and end-of-shift counts coming from an OPC Server.