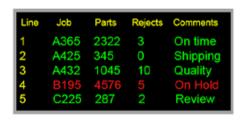

### FEATURE SPOTLIGHT

The Configuration Editor tool provides the ability to customize any display surface with text, graphics, animations, and audio while creating a standard interface across all display types. What makes our solution unique and different is the ability to pull information from multiple competing MES/SCADA systems, PLCs via OPC, and our ODBC/database connector. This solution offers ultimate connectivity and interoperability that includes the ability to incorporate an audio component. Typical use cases involve displaying target vs. actual coming from the MES system, machine faults coming from the SCADA system (that includes playing a tune that is associated with a particular skilled trade), and end-of-shift counts coming from an OPC Server.