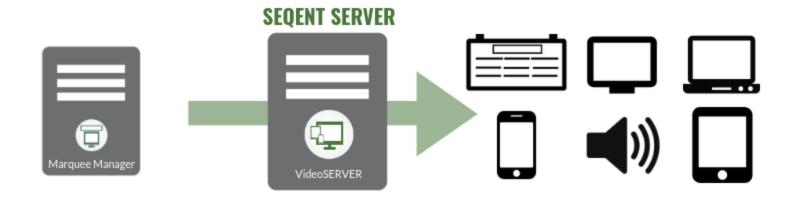

Starting with Marquee Manager Server, VideoSERVER extends the Andon—Visual Display Management product line to enable full control and customization of display templates for fixed and mobile devices.

# **VideoSERVER**

Starting with Marquee Manager Server, VideoSERVER extends the Andon—Visual Display Management product line to enable full control and customization of display templates for fixed and mobile devices.