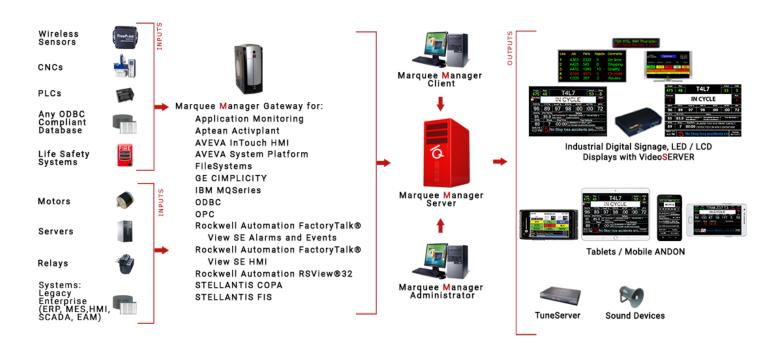

# **Marquee Manager**

The Marquee Manager product family includes various components that complete the Andon—Visual Display Management Solution.

### **Marquee Manager Server**

Provides a scalable, enterprise-wide software application that is the core of SeQent's LED / LCD display management system. The Marquee Manager Server ensures that messages destined for an Andon board have all the necessary control characters needed to instruct the board on how to optimally display the information. Additionally, Marquee Manager Server continually refreshes Andon messages to ensure that all posted content is accurate.

## **Marquee Manager Administrator**

Allows users to create and maintain one or more Marquee Manager Server Andon display configurations from any workstation.

### **Marquee Manager Gateways**

Provides a bridge between most industry standard Andon inputs and the Marquee Manager Server.

### **Marquee Manager Client**

Provides a simple, easy-to-use interface that pushes manual messages to LED display / Andon boards via Marquee Manager Server.