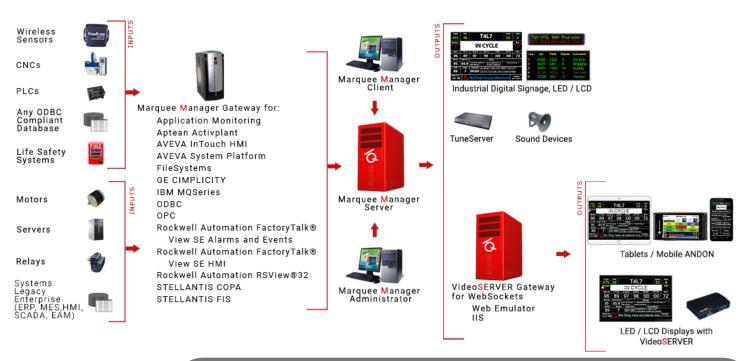

# Marquee Manager

# Andon—Visual Display Management

SeQent's Marquee Manager product family monitors manufacturing environments and sends real-time, automated messages (Alarms, Events, KPI's, OEE) to visual and audible devices including LED/LCD displays, smartphones, tablets, stack lights and sounder alarms. As an integral part of any lean initiative, Andon boards provide visibility into the activity on the plant floor but need to be driven by a robust, easy-to-use software solution. Our Andon – Visual Display Management product family is the only multi-vendor marquee solution, supporting the majority of boards, including legacy displays.

With efficient installation and implementation, Marquee Manager provides a user-friendly Andon – Visual Display Management software solution that supports the collection of Andon alerts from various automation systems and sources. Utilizing Marquee Manager's vast integration capabilities, custom implementations are possible with its easy-to-use message management system that offers prioritization and queueing. Data is easily accessible due to the full suite of flexible administration tools, all accessible remotely, and the wide range of device connectivity options.

## **ALARM INPUTS**

- Building Management Systems
- Enterprise Asset Management Systems
- Equipment and Database Alarms
- HMI / SCADA Solutions
- Life Safety Systems
- Quality Systems

# ALARM OUTPUTS

- · ANDON Industrial Digital Signage
- LED / LCD Displays
- Mobile Computers
- Smartphones
- Sounder Alarms
- Tablets

# **Marquee Manager**

The Marquee Manager product family includes various components that complete the Andon—Visual Display Management Solution.

### **Marquee Manager Server**

Provides a scalable, enterprise-wide software application that is the core of SeQent's LED / LCD display management system. The Marquee Manager Server ensures that messages destined for an Andon board have all the necessary control characters needed to instruct the board on how to optimally display the information. Additionally, Marquee Manager Server continually refreshes Andon messages to ensure that all posted content is accurate.

## **Marquee Manager Administrator**

Allows users to create and maintain one or more Marquee Manager Server Andon display configurations from any workstation.

### **Marquee Manager Gateways**

Provides a bridge between most industry standard Andon inputs and the Marquee Manager Server.

### **Marquee Manager Client**

Provides a simple, easy-to-use interface that pushes manual messages to LED display / Andon boards via Marquee Manager Server.