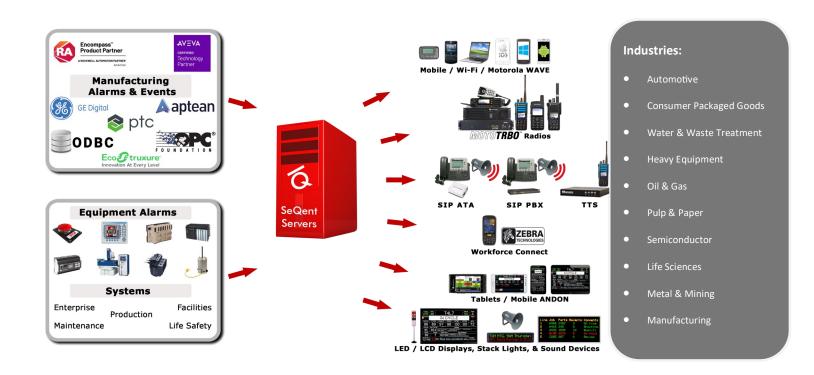

# Andon—Visual Display Management

SeQent's Marquee Manager product family monitors manufacturing environments and sends real-time, automated messages (Alarms, Events, KPI's, OEE) to visual and audible devices including LED/LCD displays, smartphones, tablets, stack lights and sounder alarms. As an integral part of any lean initiative, Andon boards provide visibility into the activity on the plant floor but need to be driven by a robust, easy-to-use software solution. Our Andon – Visual Display Management product family is the only multi-vendor marquee solution, supporting the majority of boards, including legacy displays.

## **ALARM INPUTS**

- Building Management Systems
- Enterprise Asset Management Systems
- Equipment and Database Alarms
- HMI / SCADA Solutions
- Life Safety Systems
- Quality Systems

# ALARM OUTPUTS

- · ANDON Industrial Digital Signage
- LED / LCD Displays
- Mobile Computers
- Smartphones
- Sounder Alarms
- Tablets